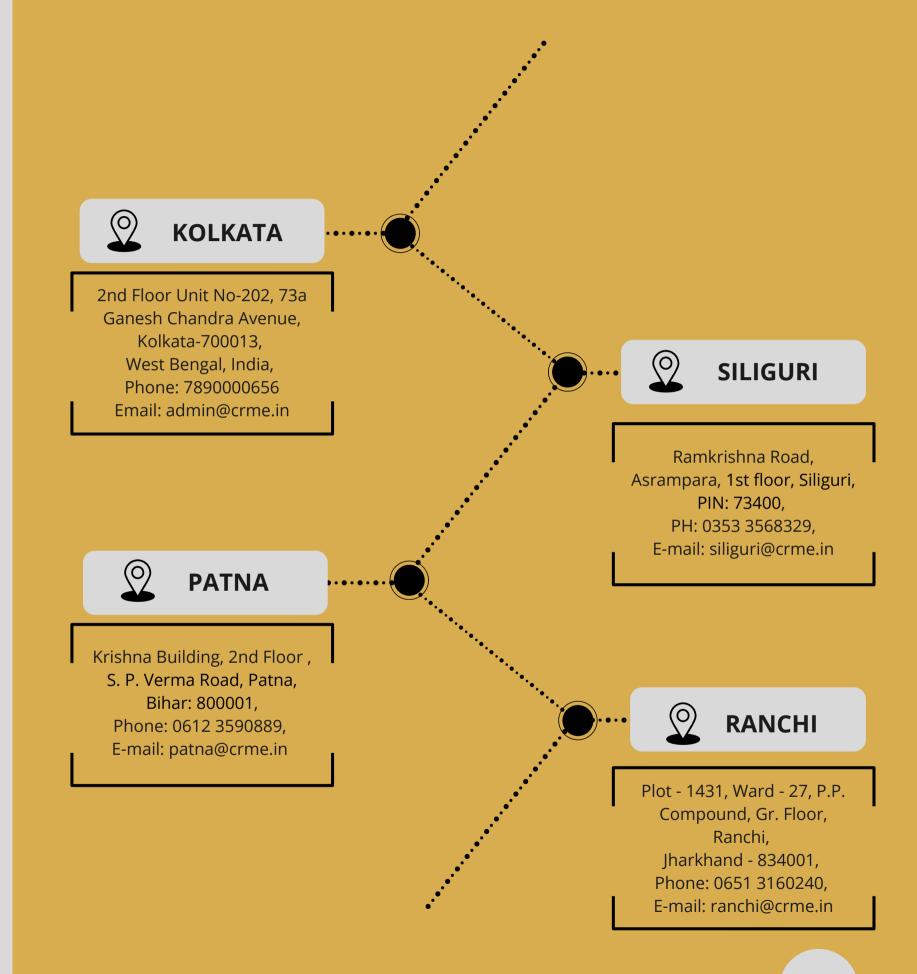

protect people, places and their interests' relentlessly as best choice in the industry as security solutions provider and integrator'.



### Milestones

Siliguri Branch

2021

**Best MSME** 

**Award** 







# We Are The Youngest

CRM believes in young and fresh talent thus provides opportunity & platform to prove themselves.

CRM is full of talents with an average age of 31 years.

Our dream is to become the oldest organisation with the youngest manpower.





# **OUR SERVICE**





#### • STRATEGY 01

Empowering females and promoting young talents within the organisation to build a robust and skillful structure.

#### • STRATEGY 02

Minimalizing indirect cost and keeping narrow margin to satisfy customers' requirements ensuring timely growth.





# GROWTH STORY





# OUR PRESENCE





# WHY US?





Regular product training for better understanding increasing sales volume



Frequent customer engagement with various promotional activities



Young, Enthusiastic, Experienced & Hardworking Team



Strong network and connections



## THE BRANDS CRM IS ASSOCIATED WITH AS DISTRIBUTOR AND SYSTEM INTEGRATOR







**HIKVISION** 









**Panasonic** 













## THE BRANDS CRM IS ASSOCIATED WITH AS DISTRIBUTOR AND SYSTEM INTEGRATOR









**VALRACK** 











### FEW OF OUR PRESTIGIOUS & PREMIUM PROJECTS

- R. G. Kar Medical College & Hospital Integrated CCTV Surveillance Project
- Eastern Command Fort William CCTV Surveillance Project
- New Barrackpure Municipality City Surveillance Project
- Baranagar Municipality City Surveillance Project
- Ranaghat Municipa