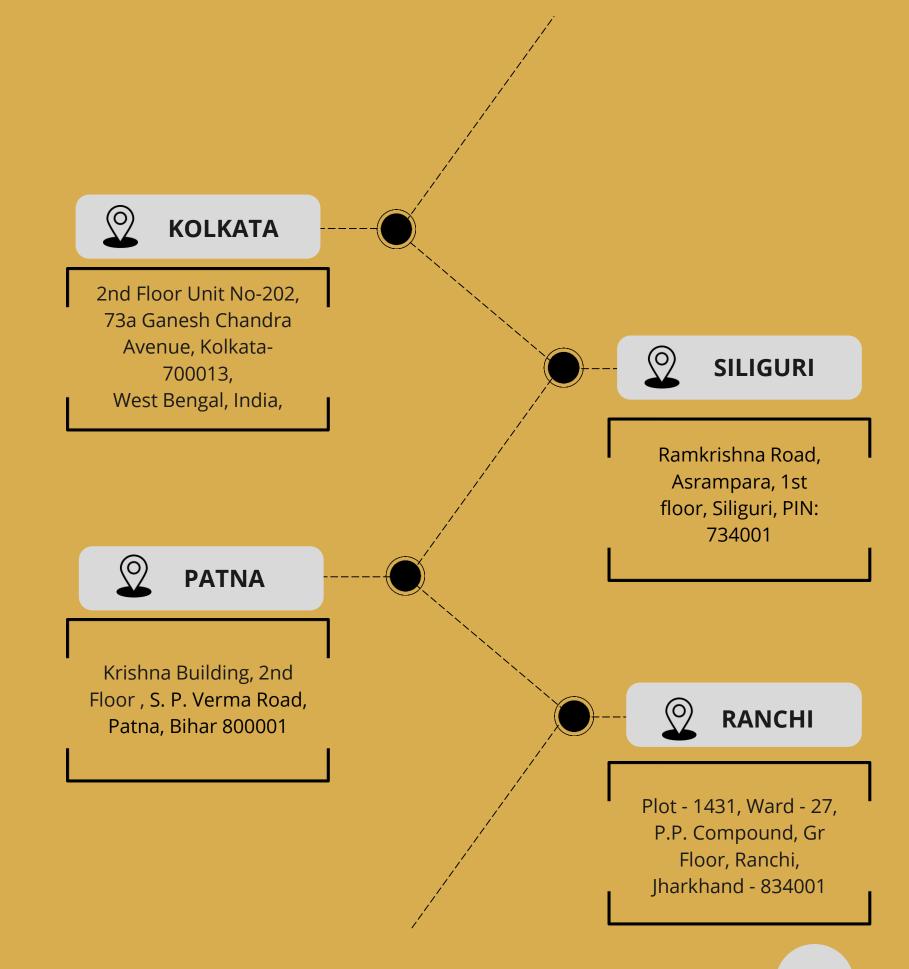

protect people, places and their interests' relentlessly as best choice in the industry as security solutions provider and integrator'.



### Milestones







# We Are The Youngest

CRM believes in young and fresh talent thus provides opportunity & platform to prove themselves.

CRM is full of talents with an average age of 31 years.

Our dream is to become the oldest organisation with the youngest manpower.





# **OUR SERVICE**





### · STRATEGY 01

Empowering females and promoting young talents within the organisation to build a robust and skillful structure.

### · STRATEGY 02

Minimalizing indirect cost and keeping narrow margin to satisfy customers' requirements ensuring timely growth.





# GROWTH STORY



☐ Yearly combined turnover of both the companies





# OUR PRESENCE





# WHY US?



Customer Oriented Values & Commitments



Regular product training for better understanding increasing sales volume



Frequent customer engagement with various promotional activities



Young, Enthusiastic, Experienced & Hardworking Team



Strong network and connections



## THE BRANDS CRM IS ASSOCIATED WITH AS DISTRIBUTOR AND SYSTEM INTEGRATOR













**₹**ZEBRONICS







**Finolex** 

Honeywell

**MERCUSYS**°

































# Let's Connect With Us...

### **Ambuja Neotia Ecostation Business Tower**

Unit No: 1103, 11th Floor, Street No: 9, B.P. Block Sector - V, Saltlake, Kolkata - 700091 Contact: 033 - 48142543 / 40074999

www.crme.in

789 0000 656



admin@crme.in